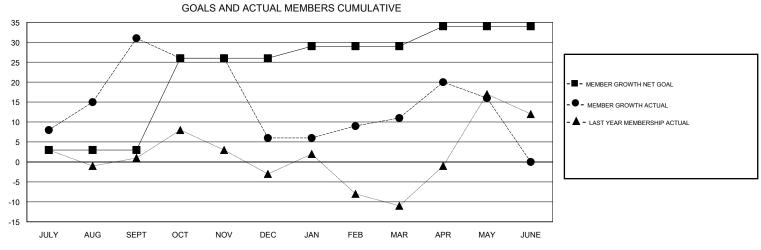

## GMT: OPEN **LOCATION IOWA GMT CA** Clubs Members RESULTS FOR 2018-2019 RESULTS FOR 2018-2019 NEW CLUB GOAL NEW CLUBS DROPPED CLUBS MEMBER GROWTH NET MEMBER GROWTH DROPPED QUARTER QUARTER GOAL ACTUAL MEMBERS ACTUAL (including transfers) 0 0 0 3 43 10 JULY/AUG/SEPT JULY/AUG/SEPT 0 23 20 43 OCT/NOV/DEC OCT/NOV/DEC 0 0 0 3 23 15 JAN/FEB/MAR JAN/FEB/MAR 0 0 0 5 12 6 APR/MAY/JUNE APR/MAY/JUNE